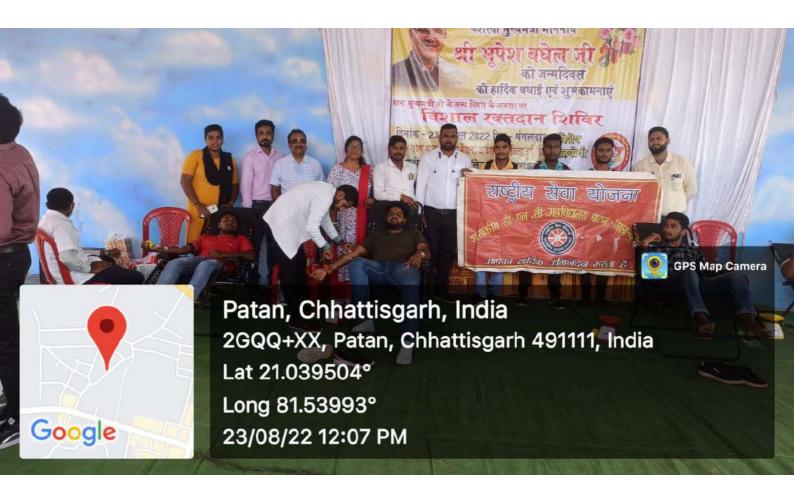

## **Program Name-BLOOD DONATION CAMP**

Date 23.08.2022

| SN | POINTS                  | PROGRAM DETAILS                                                                                                                                                                                                                                                                                                                                                                                                                                                                                                                                                                                                                                                                                                                                                                                                                                                                                                                                                                                                                                                              |
|----|-------------------------|------------------------------------------------------------------------------------------------------------------------------------------------------------------------------------------------------------------------------------------------------------------------------------------------------------------------------------------------------------------------------------------------------------------------------------------------------------------------------------------------------------------------------------------------------------------------------------------------------------------------------------------------------------------------------------------------------------------------------------------------------------------------------------------------------------------------------------------------------------------------------------------------------------------------------------------------------------------------------------------------------------------------------------------------------------------------------|
| 1  | Name of the Program*    | BLOOD DONATION CAMP                                                                                                                                                                                                                                                                                                                                                                                                                                                                                                                                                                                                                                                                                                                                                                                                                                                                                                                                                                                                                                                          |
| 2  | Date of the Program*    | 23.08.2022                                                                                                                                                                                                                                                                                                                                                                                                                                                                                                                                                                                                                                                                                                                                                                                                                                                                                                                                                                                                                                                                   |
| 3  | Organized by*           | NSS                                                                                                                                                                                                                                                                                                                                                                                                                                                                                                                                                                                                                                                                                                                                                                                                                                                                                                                                                                                                                                                                          |
| 4  | Help by                 | Community Health Center Swami Atmanand Hospital Patan                                                                                                                                                                                                                                                                                                                                                                                                                                                                                                                                                                                                                                                                                                                                                                                                                                                                                                                                                                                                                        |
| 5  | Summary of the Program* | What is blood donation?                                                                                                                                                                                                                                                                                                                                                                                                                                                                                                                                                                                                                                                                                                                                                                                                                                                                                                                                                                                                                                                      |
|    |                         | A blood donation occurs when a person voluntarily has blood drawn and used for transfusions and/or made into biopharmaceutical medications by a process called fractionation (separation of whole blood components). Donation may be of whole blood, or of specific components directly (apheresis). Blood banks often participate in the collection process as well as the procedures that follow it.                                                                                                                                                                                                                                                                                                                                                                                                                                                                                                                                                                                                                                                                       |
|    |                         | Blood donation details:                                                                                                                                                                                                                                                                                                                                                                                                                                                                                                                                                                                                                                                                                                                                                                                                                                                                                                                                                                                                                                                      |
|    |                         | Today in the developed world, most blood donors are unpaid volunteers who donate blood for a community supply. In some countries, established supplies are limited and donors usually give blood when family or friends need a transfusion (directed donation). Many donors donate for several reasons, such as a form of charity, general awareness regarding the demand for blood, increased confidence in oneself, helping a personal friend or relative, and social pressure. Despite the many reasons that people donate, not enough potential donors actively donate. However, this is reversed during disasters when blood donations increase, often creating an excess supply that will have to be later discarded. In countries that allow paid donation some people are paid, and in some cases there are incentives other than money such as paid time off from work. People can also have blood drawn for their own future use (autologous donation). Donating is relatively safe, but some donors have bruising where the needle is inserted or may feel faint. |
|    |                         | Link: https://en.wikipedia.org/wiki/Blood_donation                                                                                                                                                                                                                                                                                                                                                                                                                                                                                                                                                                                                                                                                                                                                                                                                                                                                                                                                                                                                                           |
|    |                         | In our college-                                                                                                                                                                                                                                                                                                                                                                                                                                                                                                                                                                                                                                                                                                                                                                                                                                                                                                                                                                                                                                                              |
|    |                         | In our college, a blood donation camp organized with the help of NSS unit. The community health centre helped to organize this camp. Chandrashekhar Dewangan, Jaynendra Shrivas, Umashankar Nirmalkar etc. helped this activity. NSS volunteers, students of the donated blood.                                                                                                                                                                                                                                                                                                                                                                                                                                                                                                                                                                                                                                                                                                                                                                                              |

## विशाल रक्तदान शिविर

दिनांक - 23 अगस्त 2022 दिन - मंगलवार

स्थान - रावण भाठा(दशहरा मैदान) अखरा पाटन

आयोजक - कॉलेज के छात्र-छात्राएँ विशेष सहयोग - श्री मानव सेवा फाउंडेशन छ.ग.

चन्द्रशेखर देवांगन सम्पर्क करे चुडामणी नागवंशी 9893299670 डेविड बघेल 8827818842 7748850173