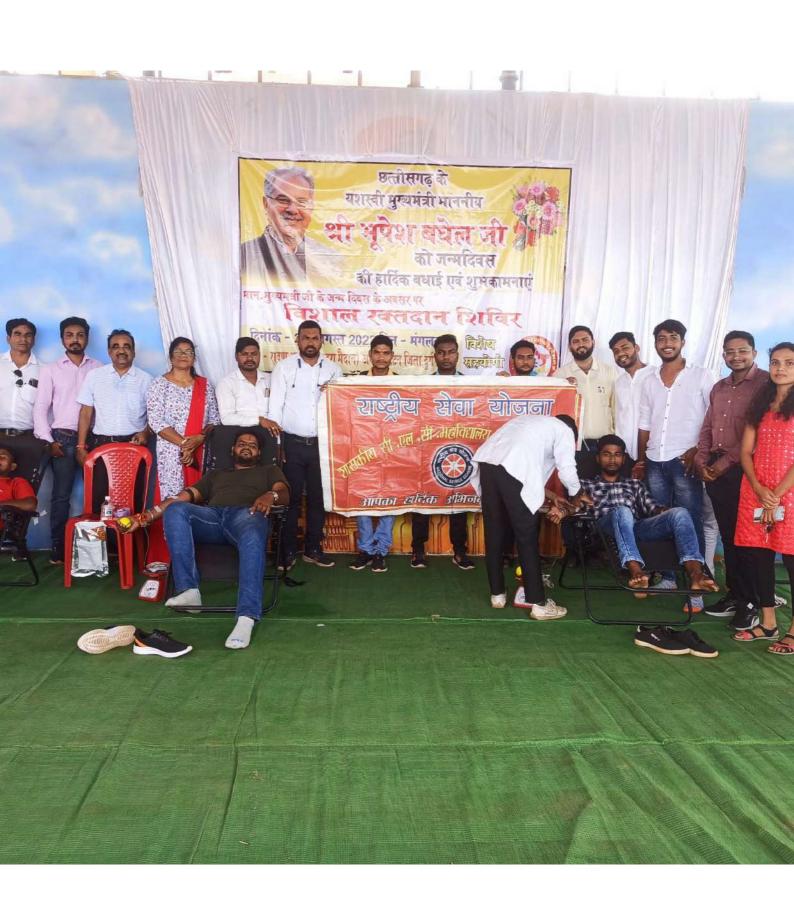

## **Program Name-BLOOD DONATION CAMP**

Date 23.08.2022

| SN | POINTS                  | PROGRAM DETAILS                                                                                                                                                                                                                                                                                                                                                                                                                                                                                                                                                                                                                                                                                                                                                                                                                                                                                                                                                                                                                                                              |
|----|-------------------------|------------------------------------------------------------------------------------------------------------------------------------------------------------------------------------------------------------------------------------------------------------------------------------------------------------------------------------------------------------------------------------------------------------------------------------------------------------------------------------------------------------------------------------------------------------------------------------------------------------------------------------------------------------------------------------------------------------------------------------------------------------------------------------------------------------------------------------------------------------------------------------------------------------------------------------------------------------------------------------------------------------------------------------------------------------------------------|
| 1  | Name of the Program*    | BLOOD DONATION CAMP                                                                                                                                                                                                                                                                                                                                                                                                                                                                                                                                                                                                                                                                                                                                                                                                                                                                                                                                                                                                                                                          |
| 2  | Date of the Program*    | 23.08.2022                                                                                                                                                                                                                                                                                                                                                                                                                                                                                                                                                                                                                                                                                                                                                                                                                                                                                                                                                                                                                                                                   |
| 3  | Organized by*           | NSS                                                                                                                                                                                                                                                                                                                                                                                                                                                                                                                                                                                                                                                                                                                                                                                                                                                                                                                                                                                                                                                                          |
| 4  | Help by                 | Community Health Center Swami Atmanand Hospital Patan                                                                                                                                                                                                                                                                                                                                                                                                                                                                                                                                                                                                                                                                                                                                                                                                                                                                                                                                                                                                                        |
| 5  | Summary of the Program* | What is blood donation?                                                                                                                                                                                                                                                                                                                                                                                                                                                                                                                                                                                                                                                                                                                                                                                                                                                                                                                                                                                                                                                      |
|    |                         | A blood donation occurs when a person voluntarily has blood drawn and used for transfusions and/or made into biopharmaceutical medications by a process called fractionation (separation of whole blood components). Donation may be of whole blood, or of specific components directly (apheresis). Blood banks often participate in the collection process as well as the procedures that follow it.                                                                                                                                                                                                                                                                                                                                                                                                                                                                                                                                                                                                                                                                       |
|    |                         | Blood donation details:                                                                                                                                                                                                                                                                                                                                                                                                                                                                                                                                                                                                                                                                                                                                                                                                                                                                                                                                                                                                                                                      |
|    |                         | Today in the developed world, most blood donors are unpaid volunteers who donate blood for a community supply. In some countries, established supplies are limited and donors usually give blood when family or friends need a transfusion (directed donation). Many donors donate for several reasons, such as a form of charity, general awareness regarding the demand for blood, increased confidence in oneself, helping a personal friend or relative, and social pressure. Despite the many reasons that people donate, not enough potential donors actively donate. However, this is reversed during disasters when blood donations increase, often creating an excess supply that will have to be later discarded. In countries that allow paid donation some people are paid, and in some cases there are incentives other than money such as paid time off from work. People can also have blood drawn for their own future use (autologous donation). Donating is relatively safe, but some donors have bruising where the needle is inserted or may feel faint. |
|    |                         | Link: https://en.wikipedia.org/wiki/Blood_donation                                                                                                                                                                                                                                                                                                                                                                                                                                                                                                                                                                                                                                                                                                                                                                                                                                                                                                                                                                                                                           |
|    |                         | In our college-                                                                                                                                                                                                                                                                                                                                                                                                                                                                                                                                                                                                                                                                                                                                                                                                                                                                                                                                                                                                                                                              |
|    |                         | In our college, a blood donation camp organized with the help of NSS unit. The community health centre helped to organize this camp. Chandrashekhar Dewangan, Jaynendra Shrivas, Umashankar Nirmalkar etc. helped this activity. NSS volunteers, students of the donated blood.                                                                                                                                                                                                                                                                                                                                                                                                                                                                                                                                                                                                                                                                                                                                                                                              |

## विशाल रक्तदान शिविर

दिनांक - 23 अगस्त 2022 दिन - मंगलवार

स्थान - रावण भाठा(दशहरा मैदान) अखरा पाटन

आयोजक - कॉलेज के छात्र-छात्राएँ विशेष सहयोग - श्री मानव सेवा फाउंडेशन छ.ग.

चन्द्रशेखर देवांगन सम्पर्क करे चुडामणी नागवंशी 9893299670 डेविड बघेल 8827818842 7748850173