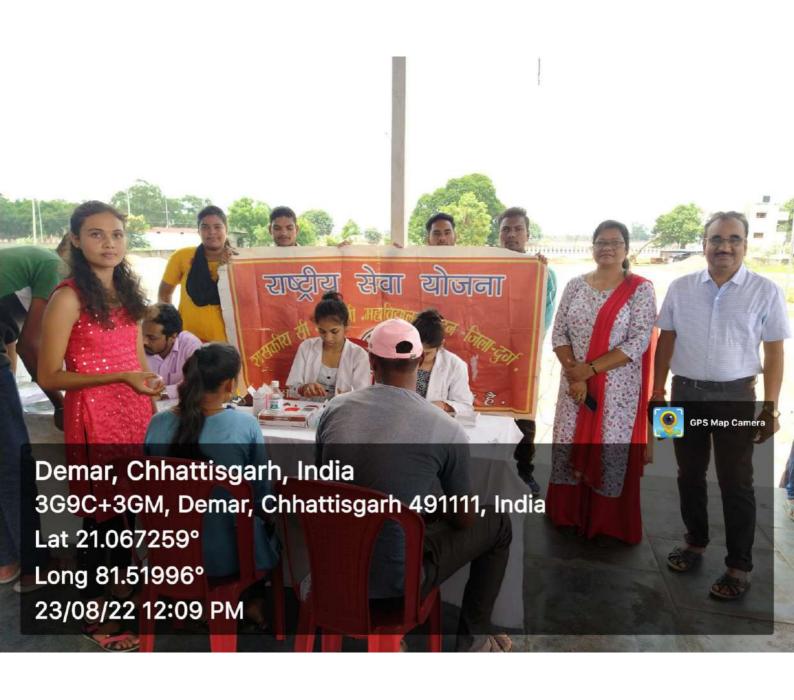

## **Program Name-BLOOD DONATION CAMP**

Date 23.08.2022

| SN | POINTS                  | PROGRAM DETAILS                                                                                                                                                                                                                                                                                                                                                                                                                                                                                                                                                                                                                                                                                                                                                                                                                                                                                                                                                                                                                                                              |
|----|-------------------------|------------------------------------------------------------------------------------------------------------------------------------------------------------------------------------------------------------------------------------------------------------------------------------------------------------------------------------------------------------------------------------------------------------------------------------------------------------------------------------------------------------------------------------------------------------------------------------------------------------------------------------------------------------------------------------------------------------------------------------------------------------------------------------------------------------------------------------------------------------------------------------------------------------------------------------------------------------------------------------------------------------------------------------------------------------------------------|
| 1  | Name of the Program*    | BLOOD DONATION CAMP                                                                                                                                                                                                                                                                                                                                                                                                                                                                                                                                                                                                                                                                                                                                                                                                                                                                                                                                                                                                                                                          |
| 2  | Date of the Program*    | 23.08.2022                                                                                                                                                                                                                                                                                                                                                                                                                                                                                                                                                                                                                                                                                                                                                                                                                                                                                                                                                                                                                                                                   |
| 3  | Organized by*           | NSS                                                                                                                                                                                                                                                                                                                                                                                                                                                                                                                                                                                                                                                                                                                                                                                                                                                                                                                                                                                                                                                                          |
| 4  | Help by                 | Community Health Center Swami Atmanand Hospital Patan                                                                                                                                                                                                                                                                                                                                                                                                                                                                                                                                                                                                                                                                                                                                                                                                                                                                                                                                                                                                                        |
| 5  | Summary of the Program* | What is blood donation?                                                                                                                                                                                                                                                                                                                                                                                                                                                                                                                                                                                                                                                                                                                                                                                                                                                                                                                                                                                                                                                      |
|    |                         | A blood donation occurs when a person voluntarily has blood drawn and used for transfusions and/or made into biopharmaceutical medications by a process called fractionation (separation of whole blood components). Donation may be of whole blood, or of specific components directly (apheresis). Blood banks often participate in the collection process as well as the procedures that follow it.                                                                                                                                                                                                                                                                                                                                                                                                                                                                                                                                                                                                                                                                       |
|    |                         | Blood donation details:                                                                                                                                                                                                                                                                                                                                                                                                                                                                                                                                                                                                                                                                                                                                                                                                                                                                                                                                                                                                                                                      |
|    |                         | Today in the developed world, most blood donors are unpaid volunteers who donate blood for a community supply. In some countries, established supplies are limited and donors usually give blood when family or friends need a transfusion (directed donation). Many donors donate for several reasons, such as a form of charity, general awareness regarding the demand for blood, increased confidence in oneself, helping a personal friend or relative, and social pressure. Despite the many reasons that people donate, not enough potential donors actively donate. However, this is reversed during disasters when blood donations increase, often creating an excess supply that will have to be later discarded. In countries that allow paid donation some people are paid, and in some cases there are incentives other than money such as paid time off from work. People can also have blood drawn for their own future use (autologous donation). Donating is relatively safe, but some donors have bruising where the needle is inserted or may feel faint. |
|    |                         | Link: https://en.wikipedia.org/wiki/Blood_donation                                                                                                                                                                                                                                                                                                                                                                                                                                                                                                                                                                                                                                                                                                                                                                                                                                                                                                                                                                                                                           |
|    |                         | In our college-                                                                                                                                                                                                                                                                                                                                                                                                                                                                                                                                                                                                                                                                                                                                                                                                                                                                                                                                                                                                                                                              |
|    |                         | In our college, a blood donation camp organized with the help of NSS unit. The community health centre helped to organize this camp. Chandrashekhar Dewangan, Jaynendra Shrivas, Umashankar Nirmalkar etc. helped this activity. NSS volunteers, students of the donated blood.                                                                                                                                                                                                                                                                                                                                                                                                                                                                                                                                                                                                                                                                                                                                                                                              |

## विशाल रक्तदान शिविर

दिनांक - 23 अगस्त 2022 दिन - मंगलवार

स्थान - रावण भाठा(दशहरा मैदान) अखरा पाटन

आयोजक - कॉलेज के छात्र-छात्राएँ विशेष सहयोग - श्री मानव सेवा फाउंडेशन छ.ग.

चन्द्रशेखर देवांगन सम्पर्क करे चुडामणी नागवंशी 9893299670 डेविड बघेल 8827818842 7748850173