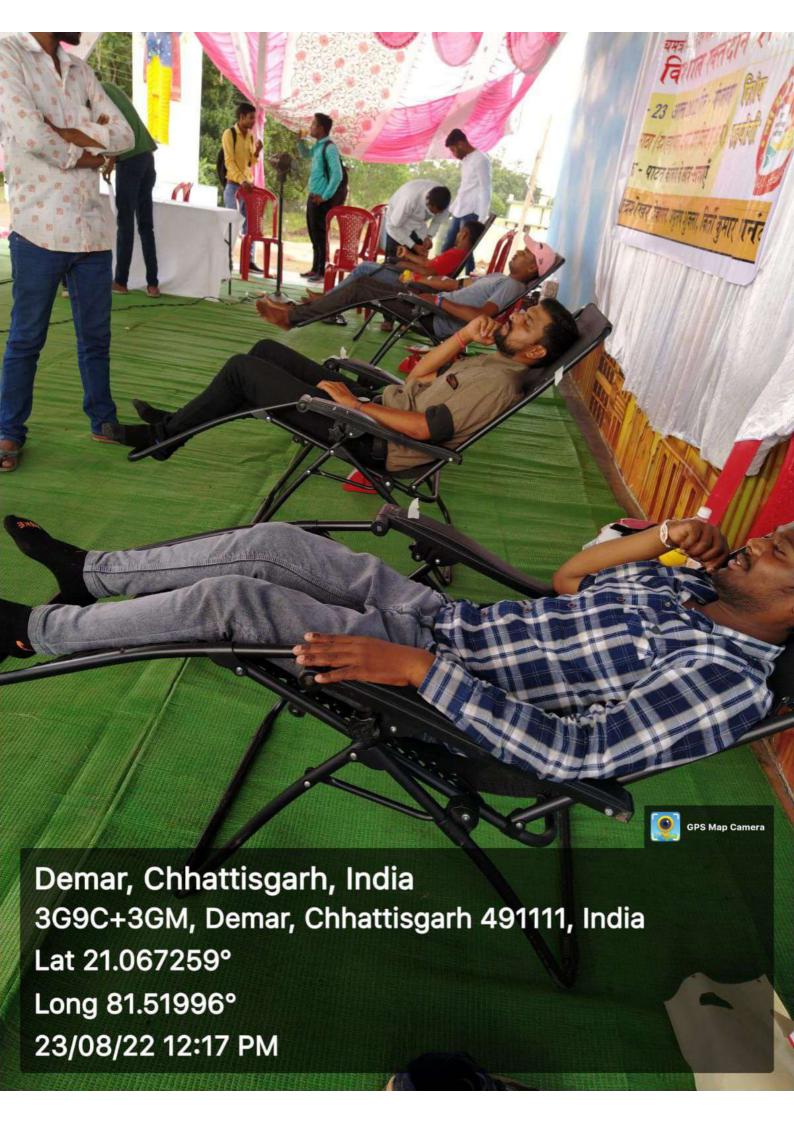

## **Program Name-BLOOD DONATION CAMP**

Date 23.08.2022

| SN | POINTS                  | PROGRAM DETAILS                                                                                                                                                                                                                                                                                                                                                                                                                                                                                                                                                                                                                                                                                                                                                                                                                                                                                                                                                                                                                                                              |
|----|-------------------------|------------------------------------------------------------------------------------------------------------------------------------------------------------------------------------------------------------------------------------------------------------------------------------------------------------------------------------------------------------------------------------------------------------------------------------------------------------------------------------------------------------------------------------------------------------------------------------------------------------------------------------------------------------------------------------------------------------------------------------------------------------------------------------------------------------------------------------------------------------------------------------------------------------------------------------------------------------------------------------------------------------------------------------------------------------------------------|
| 1  | Name of the Program*    | BLOOD DONATION CAMP                                                                                                                                                                                                                                                                                                                                                                                                                                                                                                                                                                                                                                                                                                                                                                                                                                                                                                                                                                                                                                                          |
| 2  | Date of the Program*    | 23.08.2022                                                                                                                                                                                                                                                                                                                                                                                                                                                                                                                                                                                                                                                                                                                                                                                                                                                                                                                                                                                                                                                                   |
| 3  | Organized by*           | NSS                                                                                                                                                                                                                                                                                                                                                                                                                                                                                                                                                                                                                                                                                                                                                                                                                                                                                                                                                                                                                                                                          |
| 4  | Help by                 | Community Health Center Swami Atmanand Hospital Patan                                                                                                                                                                                                                                                                                                                                                                                                                                                                                                                                                                                                                                                                                                                                                                                                                                                                                                                                                                                                                        |
| 5  | Summary of the Program* | What is blood donation?                                                                                                                                                                                                                                                                                                                                                                                                                                                                                                                                                                                                                                                                                                                                                                                                                                                                                                                                                                                                                                                      |
|    |                         | A blood donation occurs when a person voluntarily has blood drawn and used for transfusions and/or made into biopharmaceutical medications by a process called fractionation (separation of whole blood components). Donation may be of whole blood, or of specific components directly (apheresis). Blood banks often participate in the collection process as well as the procedures that follow it.                                                                                                                                                                                                                                                                                                                                                                                                                                                                                                                                                                                                                                                                       |
|    |                         | Blood donation details:                                                                                                                                                                                                                                                                                                                                                                                                                                                                                                                                                                                                                                                                                                                                                                                                                                                                                                                                                                                                                                                      |
|    |                         | Today in the developed world, most blood donors are unpaid volunteers who donate blood for a community supply. In some countries, established supplies are limited and donors usually give blood when family or friends need a transfusion (directed donation). Many donors donate for several reasons, such as a form of charity, general awareness regarding the demand for blood, increased confidence in oneself, helping a personal friend or relative, and social pressure. Despite the many reasons that people donate, not enough potential donors actively donate. However, this is reversed during disasters when blood donations increase, often creating an excess supply that will have to be later discarded. In countries that allow paid donation some people are paid, and in some cases there are incentives other than money such as paid time off from work. People can also have blood drawn for their own future use (autologous donation). Donating is relatively safe, but some donors have bruising where the needle is inserted or may feel faint. |
|    |                         | Link: https://en.wikipedia.org/wiki/Blood_donation                                                                                                                                                                                                                                                                                                                                                                                                                                                                                                                                                                                                                                                                                                                                                                                                                                                                                                                                                                                                                           |
|    |                         | In our college-                                                                                                                                                                                                                                                                                                                                                                                                                                                                                                                                                                                                                                                                                                                                                                                                                                                                                                                                                                                                                                                              |
|    |                         | In our college, a blood donation camp organized with the help of NSS unit. The community health centre helped to organize this camp. Chandrashekhar Dewangan, Jaynendra Shrivas, Umashankar Nirmalkar etc. helped this activity. NSS volunteers, students of the donated blood.                                                                                                                                                                                                                                                                                                                                                                                                                                                                                                                                                                                                                                                                                                                                                                                              |