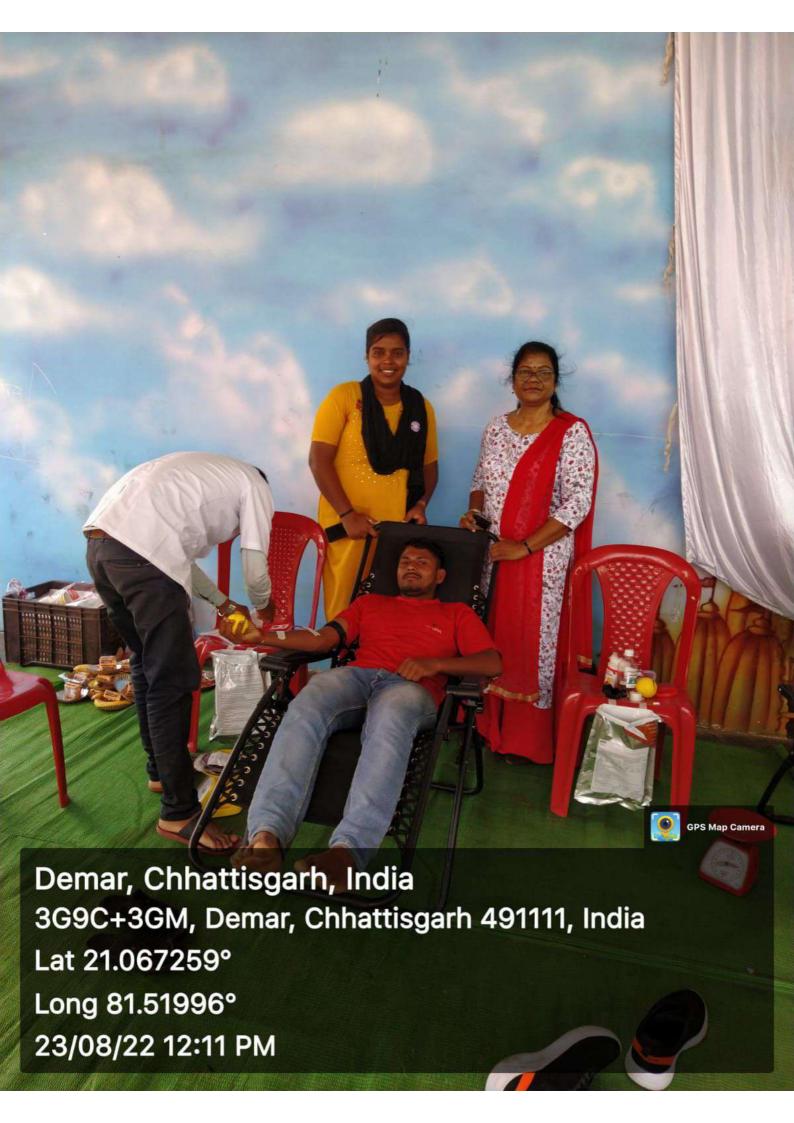

## **Program Name-BLOOD DONATION CAMP**

Date 23.08.2022

| SN | POINTS                  | PROGRAM DETAILS                                                                                                                                                                                                                                                                                                                                                                                                                                                                                                                                                                                                                                                                                                                                                                                                                                                                                                                                                                                                                                                              |
|----|-------------------------|------------------------------------------------------------------------------------------------------------------------------------------------------------------------------------------------------------------------------------------------------------------------------------------------------------------------------------------------------------------------------------------------------------------------------------------------------------------------------------------------------------------------------------------------------------------------------------------------------------------------------------------------------------------------------------------------------------------------------------------------------------------------------------------------------------------------------------------------------------------------------------------------------------------------------------------------------------------------------------------------------------------------------------------------------------------------------|
| 1  | Name of the Program*    | BLOOD DONATION CAMP                                                                                                                                                                                                                                                                                                                                                                                                                                                                                                                                                                                                                                                                                                                                                                                                                                                                                                                                                                                                                                                          |
| 2  | Date of the Program*    | 23.08.2022                                                                                                                                                                                                                                                                                                                                                                                                                                                                                                                                                                                                                                                                                                                                                                                                                                                                                                                                                                                                                                                                   |
| 3  | Organized by*           | NSS                                                                                                                                                                                                                                                                                                                                                                                                                                                                                                                                                                                                                                                                                                                                                                                                                                                                                                                                                                                                                                                                          |
| 4  | Help by                 | Community Health Center Swami Atmanand Hospital Patan                                                                                                                                                                                                                                                                                                                                                                                                                                                                                                                                                                                                                                                                                                                                                                                                                                                                                                                                                                                                                        |
| 5  | Summary of the Program* | What is blood donation?                                                                                                                                                                                                                                                                                                                                                                                                                                                                                                                                                                                                                                                                                                                                                                                                                                                                                                                                                                                                                                                      |
|    |                         | A blood donation occurs when a person voluntarily has blood drawn and used for transfusions and/or made into biopharmaceutical medications by a process called fractionation (separation of whole blood components). Donation may be of whole blood, or of specific components directly (apheresis). Blood banks often participate in the collection process as well as the procedures that follow it.                                                                                                                                                                                                                                                                                                                                                                                                                                                                                                                                                                                                                                                                       |
|    |                         | Blood donation details:                                                                                                                                                                                                                                                                                                                                                                                                                                                                                                                                                                                                                                                                                                                                                                                                                                                                                                                                                                                                                                                      |
|    |                         | Today in the developed world, most blood donors are unpaid volunteers who donate blood for a community supply. In some countries, established supplies are limited and donors usually give blood when family or friends need a transfusion (directed donation). Many donors donate for several reasons, such as a form of charity, general awareness regarding the demand for blood, increased confidence in oneself, helping a personal friend or relative, and social pressure. Despite the many reasons that people donate, not enough potential donors actively donate. However, this is reversed during disasters when blood donations increase, often creating an excess supply that will have to be later discarded. In countries that allow paid donation some people are paid, and in some cases there are incentives other than money such as paid time off from work. People can also have blood drawn for their own future use (autologous donation). Donating is relatively safe, but some donors have bruising where the needle is inserted or may feel faint. |
|    |                         | Link: https://en.wikipedia.org/wiki/Blood_donation                                                                                                                                                                                                                                                                                                                                                                                                                                                                                                                                                                                                                                                                                                                                                                                                                                                                                                                                                                                                                           |
|    |                         | In our college-                                                                                                                                                                                                                                                                                                                                                                                                                                                                                                                                                                                                                                                                                                                                                                                                                                                                                                                                                                                                                                                              |
|    |                         | In our college, a blood donation camp organized with the help of NSS unit. The community health centre helped to organize this camp. Chandrashekhar Dewangan, Jaynendra Shrivas, Umashankar Nirmalkar etc. helped this activity. NSS volunteers, students of the donated blood.                                                                                                                                                                                                                                                                                                                                                                                                                                                                                                                                                                                                                                                                                                                                                                                              |